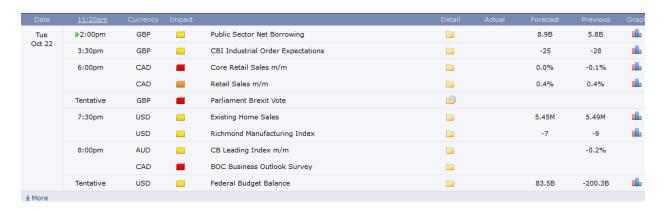

|                 | Supports                       | Support 1    | Support 2    | Support 3    | Support4     |  |
|-----------------|--------------------------------|--------------|--------------|--------------|--------------|--|
| CHANA 20 Nov 19 |                                | 4439         | 4406         | 4373         | 4333         |  |
| CMP 4456        | Resistances                    | Resistance 1 | Resistance 2 | Resistance 3 | Resistance 4 |  |
| Trend: Up       |                                | 4473         | 4506         | 4540         | 4580         |  |
|                 | Buy near 4435 Tgt 4492 SL 4400 |              |              |              |              |  |

# Call of the day

Sell Silver @ 45800 Tgt 45200 SL 46100



## **Major Global Announcements today**



#### Disclaimer::

This message is intended for the addressee only and may contain confidential or privileged information. If you are not the intended receiver, any disclosure, copying to any person or any action taken or omitted to be taken in reliance on this e-mail, is prohibited and may be un-lawful. You must therefore delete this e-mail. Internet communications may not be secure or error-free and may contain viruses. They may be subject to possible data corruption, accidental or on purpose. This e-mail is not and should not be construed as an offer or the solicitation of an offer to purchase or subscribe or sell or redeem any investments.